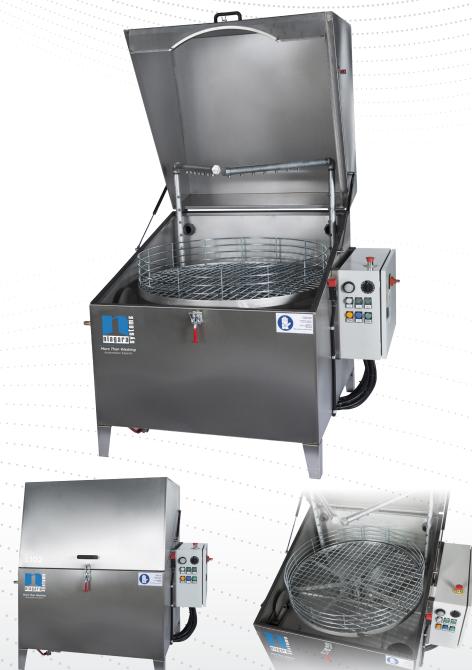

## NIAGARA SERIES 100 CLAMSHELL PARTS WASHERS: L102-35

## **Technical Data**

| Basket          | 35 in   |  |
|-----------------|---------|--|
| Height Capacity | 20 in   |  |
| Load Height     | 20 in   |  |
| Weight Capacity | 441 lbs |  |
|                 |         |  |

## RINSE FROM YOUR SOURCE

| Wash Tank       | 46 gal              |
|-----------------|---------------------|
| Wash Pumps (x2) | 30 gal / min 35 psi |
| Dimension       | 52 x 54 x 79 in     |
| Voltage         | 440V/3PH/ 60hz      |