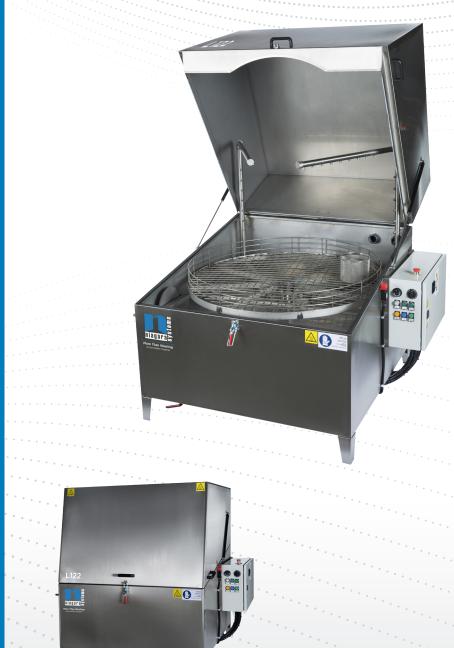

## NIAGARA SERIES 100 CLAMSHELL PARTS WASHERS: L122-45

## RINSE FROM YOUR SOURCE

| Wash Tank       | 75 gal              |
|-----------------|---------------------|
| Wash Pumps (x2) | 34 gal / min 35 psi |
| Dimension       | 62 x 73 x 86 in     |
| Voltage         | 440V/3PH/ 60hz      |