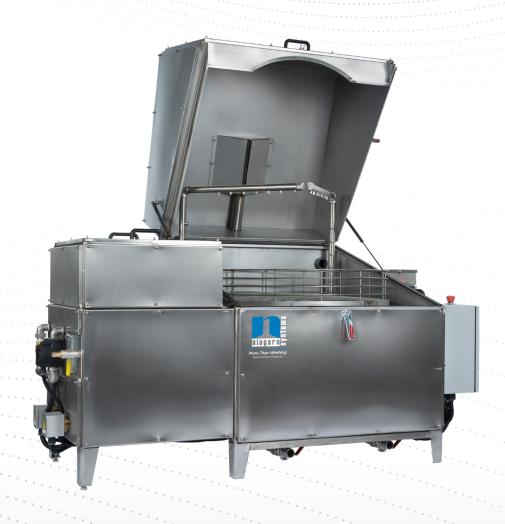

## **NIAGARA SERIES 100**

CLAMSHELL PARTS WASHERS: L123-45

## **Technical Data**

| 0 | Basket          | 45 in   | 0 |
|---|-----------------|---------|---|
|   | Height Capacity | 28 in   |   |
|   | Load Height     | 33 in   |   |
|   | Weight Capacity | 772 lbs |   |
|   | Wash Tank       | 65 gal  |   |