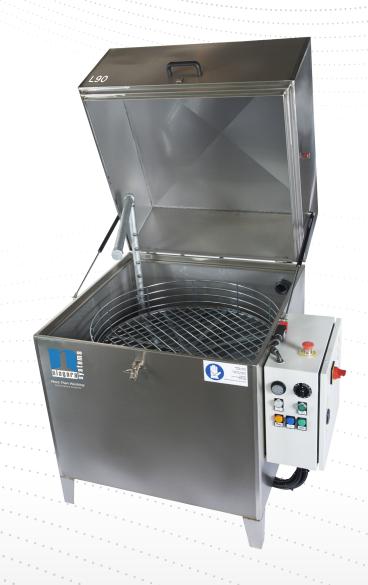

## **NIAGARA SERIES 100**

CLAMSHELL PARTS WASHERS: L90-30

## **Technical Data**

| 0 | Basket          | 30 in   |  |
|---|-----------------|---------|--|
|   | Height Capacity | 20 in   |  |
|   | Weight Capacity | 331 lbs |  |
|   | Wash Tank       | 22 gal  |  |

## RINSE FROM YOUR SOURCE

| Wash   | Pumps (x2) | 24 gal / min 35 psi |  |
|--------|------------|---------------------|--|
| Dimen  | sion       | 45 x 49 x 69 in     |  |
| Voltag | e          | 440V/3PH/60hz       |  |
|        |            |                     |  |